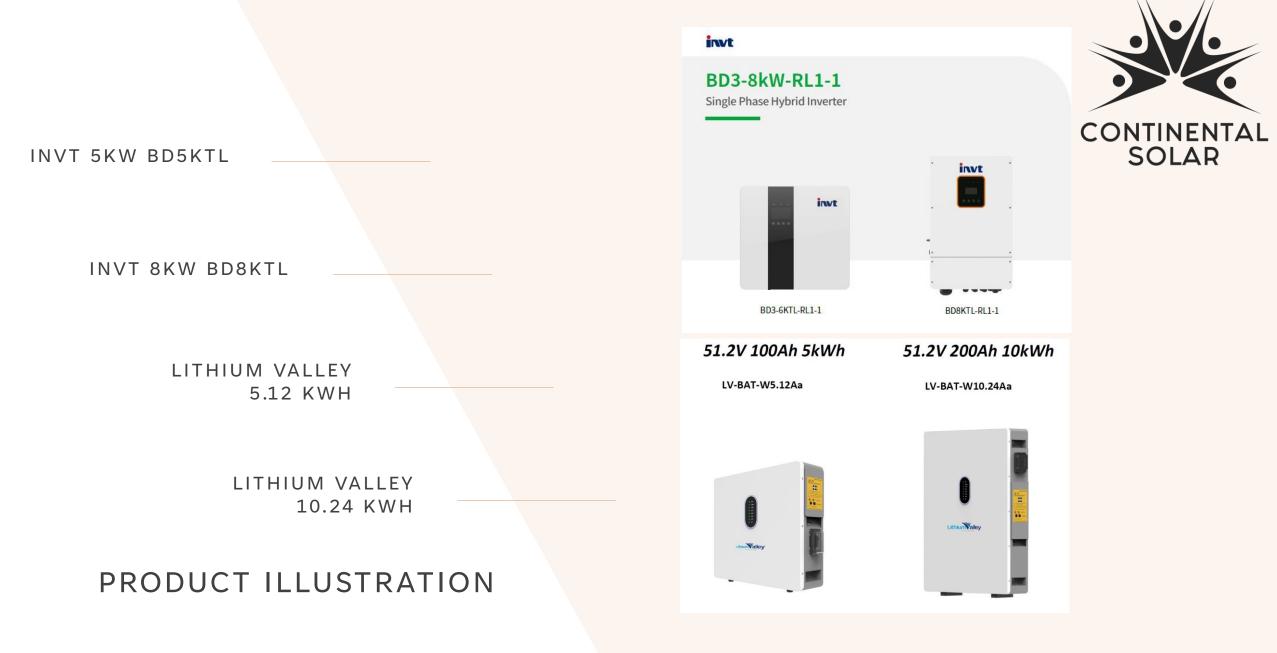

### PRODUCT BENEFITS OF THE 5KW INVT INVERTER

- 1. 5-year standard warranty
- 2. Local Support Center.
- 3. Direct Swap-Out warranty in the event of a failure. (No waiting for assessments and decisions)
- 4. NRS Certification and on the COCT approved inverter list.
- 5. Build in Neatral Earthing relay.
- 6. True Bidirectional Hybrid with 1 input, one output and CT to connect Non-Essential Loads before the inverter.
- 7. Can currently parallel up to 4 units.
- 8. Capable of connecting 7Kwp.
- 9. 2 MPPT setup with one 14A string per MPPT allowing for different panel direction.
- 10. Installer app allowing remote changes of settings.
- 11. Customer app allowing basic changes like SOC.
- 12. Full training video available explaining all the possible settings on these units.

# PRODUCT BENEFITS OF THE 8KW INVT INVERTER.

- 1. 5-year standard warranty
- 2. Local Support Centre
- 3. Direct Swap-Out warranty in the event of a failure. (No waiting for assessments and decisions)
- 4. NRS approved and on the COCT list of approved inverters.
- 5. Build-in Neutral-Earthing Relay.
- 6. True Bidirectional Hybrid with a dedicated Generator input, Grid input, AC out 1 and and AC Out 2 that is SOC dependent. It also comes with a CT to connect Non-Essential Loads before the inverter.
- 7. Can currently parallel up to 4 units and the Inverter can be used in three phase systems.
- 8. Capable of connecting 12Kwp.
- 9. 4 MPPT setup with one 15A string per MPPT allowing for different panel Facing. The 4 Strings can by Parraleled in the software to create one big mppt.
- **10.** Inverter output can be reduced even in off-grid mode, allowing you to install an 8kw inverter with an 5kwh 1C battery and limiting the 8kw to a 5kw inverter. After adding another 5kwh battery you can increase the inverter output to 8kw.
- 11. Grid current limiting and Generator size is customizable.
- 12. Installer app allowing remote changes of settings.
- 13. Customer app allowing basic changes like SOC.
- 14. Full training video available explaining all the possible settings on these units.

### PRODUCT BENEFITS OF THE 5.12 KWH AND 10.24KWH LITHIUM VALLEY.

- 1. 6000 Cycle 10-year warranty
- 2. Local Support Center
- 3. Standard Can & RS485 communication.
- 4. Direct Swap-Out warranty in the event of a failure. (No waiting for assessments and decisions)
- 5. Floor mount on rubber feet or wall mount options. Wall mount bracket is included.
- 6. Capable of connecting 15 units in parallel.
- 7. Build in overload protection.
- 8. Comes with Battery cables and spare set of connectors to parallel batterys. (No hidden costs with special battery pack to interconnect batterys)
- 9. Tested at .5C but 1C discharge is possible.