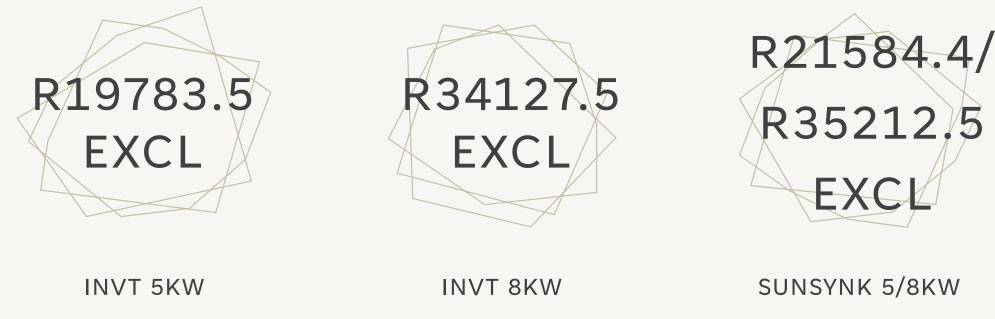

### PRICE COMPARISON

In Stock

In Stock

Supply Issues

## PRICE COMPARISON

LITHIUM VALLEY 5.12KWH In Stock 10.24KWH

In Stock

KWH

Supply Issues